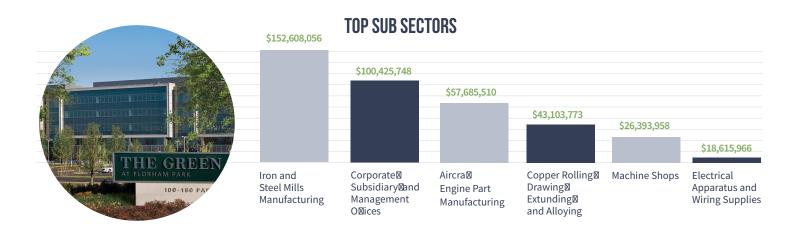

## **TOTAL TOP SALES**

\$261 Billion Aircraft Engine Parts Manufacturing \$170 Billion Iron and Steel Ferroalloy Manufacturing

\$147 Billion **Equipment for Testing Electricity and Signals** 

\*Information obtained through the US Census Bureau, Morris County Office of Planning & Preservation, and Lightcast