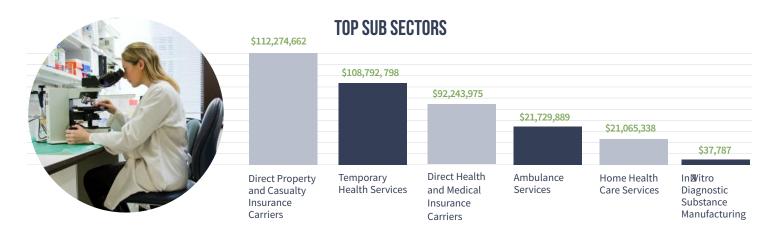

## **TOTAL TOP SALES**

General Medical and Surgical Hospitals \$3.6 Billion

Nursing Care Facilities \$266 Million

Psychiatric and Substance Abuse Hospitals \$174 Million

Medical Laboratories \$141 Million